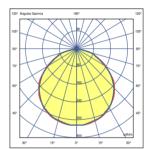

Application

Packaging

03

White

Lighting effect Volumetric Diffuser

Subtly directed, diffused light that generates a soft hierarchy of light on to the illuminated surface

Photometric Data

1 Box 11.65 m x 11.65 m x 5.2 m Gross weight 3.96 Net weight 4.85 Vol. 0.4061

LED IP65 Wet Location 50-60Hz

Efficiency Coordination System Total Flux Maximum Value

32.24 lm/W CG 276 lm 344.32 cd/klm

Any modifications require a minimum order quantity and extra lead time

All of our products come with a two year standard warranty. Check US & Canada Term and Condition sales@vibia.com