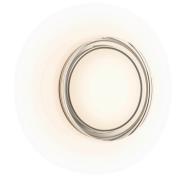

## 4680

Design By Martín Azúa

The Dots Glass wall sconce features an elegant glass diffuser. Coated with layers of transparent optical glass along with an aluminum edge detail for each disc creating a pulsating ambient effect. The LED source inside the fitting generates a 360-degree warm ambient light.