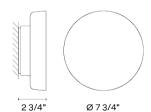

## Spec sheet

Finish NCS S 0300-N 2700 K / 3500 K LED On/Off / O-10V / TRIAC Dimming Surface Installation type CRI>90 985 lm 120.88 2700 K / 3500 K LED Constant Current 500 50~60 Hz HZ Driver

Wall Fixtures